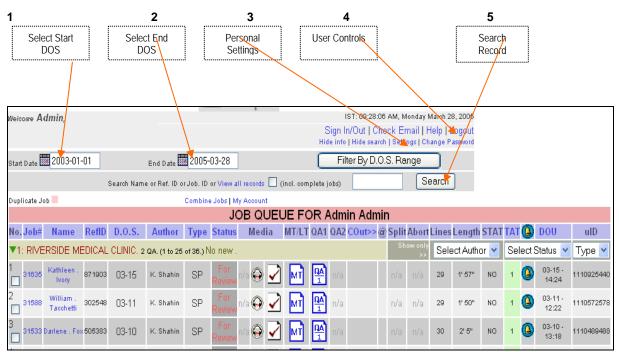

**My Rates & Subscriptions:** This feature enables the administrator to effectively manage the rates and subscription charges for the different clients groups.

**Show Search:** Clicking on this button shows the hidden tool bar (refer to the circle in figure 2), which is used for date selection, searching of records, view all records, and searching for old and completed records from the archives (refer to box 5 of figure 6). Clicking on it again will hide the bar.

#### Screen Parts :

#### 1. Select Start DOS (Date of Service)

Selection of Date of Service is allowed to retrieve records dictated by the facilities starting from a particular date. It is a selection field from where the particular date may be selected.

#### 2. Select End DOS (Date of Service)

Selection of Date of Service is allowed to retrieve records dictated by the facility ends at a particular date. It is also a selection field from where the particular date may be selected.

#### 3. Filter by Date of Service Range

This aids in filtering out the records in between the start date and end date as shown in figure 6.

#### 4. View all records

Viewing of all the records is allowed by clicking on this particular link, this deactivate any kind of filters and show all the records for the current date.

#### 5. Searching of records

The user can use this option to search a particular record, or multiple records pertaining to a particular patient using the reference ID or the patient last name as shown in the figure 7.