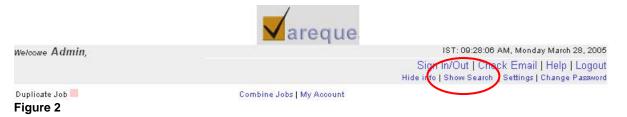

**My Rates & Subscriptions:** This feature enables the administrator to effectively manage the rates and subscription charges for the different clients groups.

**Show Search:** Clicking on this button shows the hidden tool bar (refer to the circle in figure 2), which is used for date selection, searching of records, view all records, and searching for old and completed records from the archives (refer to box 5 of figure 6). Clicking on it again will hide the bar.